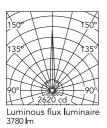

## Technical Photometric Mounting Floor Source Bulb IP Rating IP20

| Physical        |      | Electrical                           |                |
|-----------------|------|--------------------------------------|----------------|
| Net Weight (kg) | 9.85 | Power<br>Voltage<br>Insulation class | 220<br>220-250 |