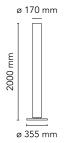

## **Stylos**

Flo

No. F6310004

Floor lamp providing indirect and diffused light. Silver powder-coated steel base. Opaline extruded polymethylmethacrylate (PMMA) diffuser column. Functions ON/OFF of two placed luminous sources at the extremities of the diffuser of the apparatus, happen by means of interrupting double quantity to pedal mounted on the cable feeding electrical worker.

## Technical Photometric Mounting Floor Source Bulb IP Rating IP20

| Physical        |      | Electrical                           |                |
|-----------------|------|--------------------------------------|----------------|
| Net Weight (kg) | 9.85 | Power<br>Voltage<br>Insulation class | 220<br>220-250 |